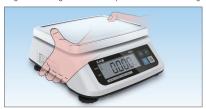

High Resolution for Weighing (Max. 1/30,000, Certificate 1/3,000 dual)

Easy Grab Body

USB Port for COMM. & Power

Rear Display for Customer

Easy Grab Body

**USB Port** 

USB

Scan with your smartphone to find more products

#### **FEATURE**

- High Resolution for Weighing (Max. 1/30,000, Certificate 1/3,000 dual)
- · Easy Grab Body
  - Ergonomics design with a low body and comfortable handling

USB Port for COMM. & Power (Option)

USB

· Rear Display for Customer (Option)

- · Rechargeable Battery (Option)
  - A maximum of 1,000 hours when used with Mn or Pb battery together