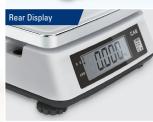

High Resolution for Weighing (Max. 1/30,000, Certificate 1/3,000 dual)

Easy Grab Body

USB Port for COMM. & Power

Rear Display for Customer

Easy Grab Body

**USB Port** 

USB

Scan with your smartphone to find more products

USB

· Rear Display for Customer (Option)

- · Rechargeable Battery (Option)
  - A maximum of 1,000 hours when used with Mn or Pb battery together