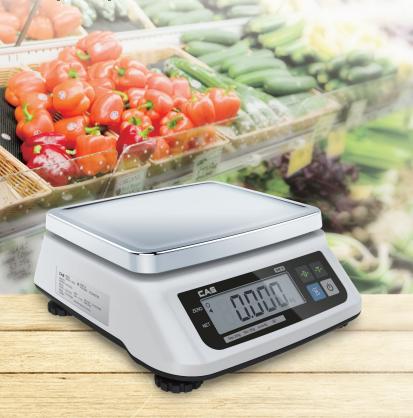

### **Smart Weighing** Scale

As a simple weighing scale with a maximum of 1/30,000 resolution, SW-II is suitable in a variety of industrial environments, including traditional market, with its low body and ergonomics design.

High Resolution for Weighing (Max. 1/30,000, Certificate 1/3,000 dual)

Easy Grab Body

USB Port for COMM. & Power

Rear Display for Customer

Easy Grab Body

**USB Port** 

USB

Scan with your smartphone to find more products