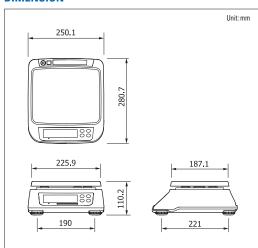

#### **DIMENSION**

#### **SPECIFICATIONS**

| MODEL          | SW2-03                                                                                                                                            | SW2-06                       | SW2-15                     | SW2-30                     |
|----------------|---------------------------------------------------------------------------------------------------------------------------------------------------|------------------------------|----------------------------|----------------------------|
| Capacity       | 3kg                                                                                                                                               | 6kg                          | 15kg                       | 30kg                       |
| е              | 0.5/0.2/0.1(g)<br>1/0.5(Certi.)                                                                                                                   | 1/0.5/0.2(g)<br>2/1g(certi.) | 2/1/0.5(g)<br>5/2g(certi.) | 5/2/1/(g)<br>10/5g(certi.) |
| Resolation     | 1/3,000 ~ 1/30,000                                                                                                                                | 1/3,000 ~ 1/30,000           | 1/3,000 ~ 1/30,000         | 1/3,000 ~ 1/30,000         |
| Display        | 6Digit LCD (115x39.5mm) & Back light (White)                                                                                                      |                              |                            |                            |
| Symbols        | STABLE, ZERO, TARE, g, kg, lb, oz, PCS, Low Battery<br>HI / OK / LO & PCS                                                                         |                              |                            |                            |
| Keys           | ZERO, TARE, MODE , FUNCTION KEY, ZERO / UNIT, TARE / HOLD, MODE, FN                                                                               |                              |                            |                            |
| Functions      | Hold, Unit Conversion,<br>Counting-Counting SampleRange:10-100,200,300,400,500<br>Weight Comparison Function : hi, ok, low<br>Sleep Mode Function |                              |                            |                            |
| Operation Time | Apporx. D size Battery = 500hr Or Pb Battery = 450hr (Backlight off)                                                                              |                              |                            |                            |
|                | Approximately 1,000 hours consecutively when equipped with Mn Battery and Pb Battery altogether                                                   |                              |                            |                            |
| Option         | RS-232 (Print , Command ), Rear Display<br>Rechargeable Battery And Adaptor,<br>USB Port, SUS Tray                                                |                              |                            |                            |
| Power          | 1.5V x 3 units (D size Battery) or Pb battery 4V 4Ah or 6V Adapter                                                                                |                              |                            |                            |
| Dimensions     | 245 (W) x 280(D) x 110(H)                                                                                                                         |                              |                            |                            |
| Platter Size   | 225(W) x 190 (D)                                                                                                                                  |                              |                            |                            |